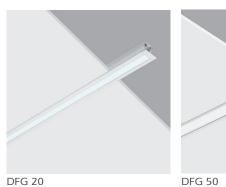

## IP20 IP40 Optional

DFG fixture series, which are the recessed type of EOSLED are produced in different widths. They can be used as a single profile up to approximately 2.5 meters lenght in linear applications. They can be attached end to end and be used as a continuous light source. Puller ceiling mounting device has been used in order to adhere to the surface of the edge of the frame thoroughly on the ceiling. Light coming from the LED source creates an extremely soft ambiance by passing through the prismatic diffusers.

| DFG 80 |  |  |
|--------|--|--|

|  | Code       |        | b    |      |
|--|------------|--------|------|------|
|  | DFG 20/100 | 1038mm | 35mm | 16mm |
|  | DFG 20/120 | 1208mm | 35mm | 16mm |
|  | DFG 20/150 | 1542mm | 35mm | 16mm |
|  | DFG 50/100 | 1036mm | 73mm | 83mm |
|  | DFG 50/120 | 1236mm | 73mm | 83mm |
|  | DFG 50/150 | 1536mm | 73mm | 83mm |
|  | DFG 80/100 | 1034mm | 95mm | 85mm |
|  | DFG 80/120 | 1204mm | 95mm | 85mm |
|  | DFG 80/150 | 1538mm | 95mm | 85mm |