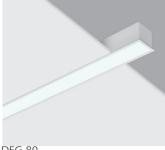

## **EOSLED**

## IP20 IP40 Optional

DFG fixture series, which are the recessed type of EOSLED are produced in different widths. They can be used as a single profile up to approximately 2.5 meters lenght in linear applications. They can be attached end to end and be used as a continuous light source. Puller ceiling mounting device has been used in order to adhere to the surface of the edge of the frame thoroughly on the ceiling. Light coming from the LED source creates an extremely soft ambiance by passing through the prismatic diffusers.

| DFG 80 |  |  |
|--------|--|--|

|  | Code       |        | b    |      |
|--|------------|--------|------|------|
|  | DFG 20/100 | 1038mm | 35mm | 16mm |
|  | DFG 20/120 | 1208mm | 35mm | 16mm |
|  | DFG 20/150 | 1542mm | 35mm | 16mm |
|  | DFG 50/100 | 1036mm | 73mm | 83mm |
|  | DFG 50/120 | 1236mm | 73mm | 83mm |
|  | DFG 50/150 | 1536mm | 73mm | 83mm |
|  | DFG 80/100 | 1034mm | 95mm | 85mm |
|  | DFG 80/120 | 1204mm | 95mm | 85mm |
|  | DFG 80/150 | 1538mm | 95mm | 85mm |