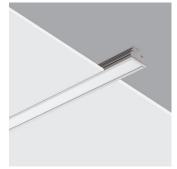

## IP20 IP40 Optional

DFG fixture series, which are the recessed type of EOSLED are produced in different widths. They can be used as a single profile up to approximately 2.5 meters lenght in linear applications. They can be attached end to end and be used as a continuous light source. Puller ceiling mounting device has been used in order to adhere to the surface of the edge of the frame thoroughly on the ceiling. Light coming from the LED source creates an extremely soft ambiance by passing through the prismatic diffusers.