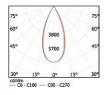

Glare is one of the most important lighting criteria in the illumination of places such as offices and laboratories.

Glare can be expressed at technical level by drawing and calculating the mathematical values. To make it easier to understand DarkZone and a similar luminaire are placed next reduce luminaire efficiency. DarkZone series luminaries are extremely difficult to compete due to the luminaire efficiency up to  $105 \, \text{Im/W}$ 