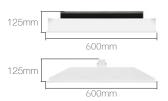

LSR60

Surface mounted luminaires can be used in many areas such as school, hospital, office, store, hotel etc. Darkzone surface mounted luminaires emerge as an important solution in these areas where glare is a problem. The luminaires do not distort the aesthetics of the spaces with their fine and elegant structure and do not tire the eyes.

# **SPECIFICATIONS**

| Code    | Power         | Luminous Flux | Colour |
|---------|---------------|---------------|--------|
| LSR60/1 | 35W (17-35W)  | 3.150 lm      | White  |
| LSR60/2 | 45W (35-70W)  | 4.250 lm      | White  |
| LSR60/3 | 60W (50-100W) | 5.850 lm      | White  |