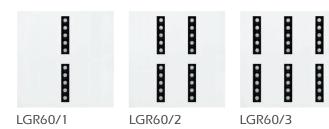

# **SPECIFICATIONS**

| Code    | Power         | Luminous Flux | Colour | Weight |
|---------|---------------|---------------|--------|--------|
| LGR60/1 | 35W (17-35W)  | 3.150 lm      | White  | 1,90kg |
| LGR60/2 | 45W (35-70W)  | 4.250 lm      | White  | 2,80kg |
| LGR60/3 | 60W (50-100W) | 5.850 lm      | White  | 3,70kg |