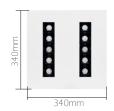

**PGR** 

Recessed IP20

The luminaire are designed in 2 different types as flat and curved. According to

the needs of the place can be preffered

PGR60/1

DarkZone series luminaire can be used with different designed luminaire structures thanks to the modules used. The inward curved PGR model offers a different aesthetic structure in spaces. The optical system with black reflector used in the luminaire reflect the black and white contrast to the places in style. It can be produced in accordance with different types of suspend ceilings. High efficiency LEDs and low-loss drivers are used to produce high efficiency luminaire efficiency