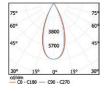

Glare is one of the most important lighting criteria in the illumination of places such as offices and laboratories.

Glare can be expressed at technical level by drawing and calculating the mathematical values. To make it easier to understand DarkZone and a similar luminaire are placed next reduce luminaire efficiency. DarkZone series luminaries are extremely difficult to compete due to the luminaire efficiency up to  $105 \, \text{Im/W}$ 