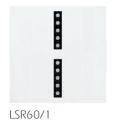

# **SPECIFICATIONS**

| Code    | Power         | Luminous Flux | Colour |
|---------|---------------|---------------|--------|
| LSR60/1 | 35W (17-35W)  | 3.150 lm      | White  |
| LSR60/2 | 45W (35-70W)  | 4.250 lm      | White  |
| LSR60/3 | 60W (50-100W) | 5.850 lm      | White  |