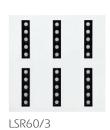

# **SPECIFICATIONS**

| Code    | Power         | Luminous Flux | Colour |
|---------|---------------|---------------|--------|
| LSR60/1 | 35W (17-35W)  | 3.150 lm      | White  |
| LSR60/2 | 45W (35-70W)  | 4.250 lm      | White  |
| LSR60/3 | 60W (50-100W) | 5.850 lm      | White  |