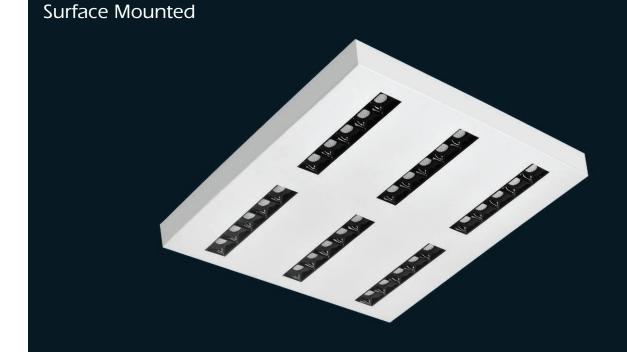

LSR60

Surface mounted luminaires can be used in many areas such as school, hospital, office, store, hotel etc. Darkzone surface mounted luminaires emerge as an important solution in these areas where glare is a problem. The luminaires do not distort the aesthetics of the spaces with their fine and elegant structure and do not tire the eyes.

**Surface Mounted** 

**IP20** 

The small member of the Darkzone surface-mounted models offers high luminaire efficiency and excellent light comfort.

LSR30

LSR30/1 LSR30/2

Designed to be a unique choice in areas where light comfort comes to the forefront, the DarkZone stand out with their simple but elegant stance. The special reflector structures used in the luminaires are designed to provide the best solution for areas where glare is not desired. It minimizes eye fatigue by providing extremely high visibility in an area where glare is virtually absent.