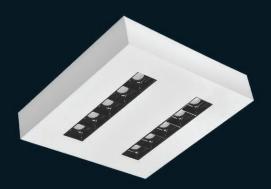

LSR60

Surface mounted luminaires can be used in many areas such as school, hospital, office, store, hotel etc. Darkzone surface mounted luminaires emerge as an important solution in these areas where glare is a problem. The luminaires do not distort the aesthetics of the spaces with their fine and elegant structure and do not tire the eyes.

# **SPECIFICATIONS**

| Code    | Power         | Luminous Flux | Colour |
|---------|---------------|---------------|--------|
| LSR60/1 | 35W (17-35W)  | 3.150 lm      | White  |
| LSR60/2 | 45W (35-70W)  | 4.250 lm      | White  |
| LSR60/3 | 60W (50-100W) | 5.850 lm      | White  |