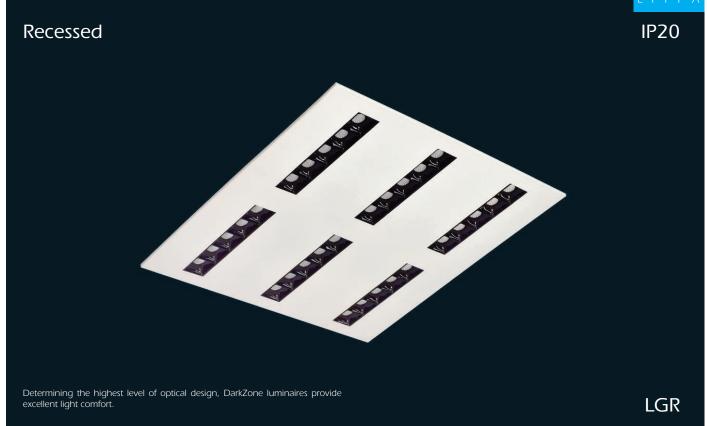

**PGR** 

Recessed IP20

The luminaire are designed in 2 different types as flat and curved. According to

the needs of the place can be preffered

PGR60/1

DarkZone series luminaire can be used with different designed luminaire structures thanks to the modules used. The inward curved PGR model offers a different aesthetic structure in spaces. The optical system with black reflector used in the luminaire reflect the black and white contrast to the places in style. It can be produced in accordance with different types of suspend ceilings. High efficiency LEDs and low-loss drivers are used to produce high efficiency luminaire efficiency