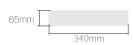

# **SPECIFICATIONS**

| Code    | Power | Luminous Flux | Colour | Weight |  |
|---------|-------|---------------|--------|--------|--|
| PGR60/1 | 35W   | 3.150 lm      | White  | 2,75kg |  |

IP20

The surface-mountable Darkzone models have an elegant look with a glare-free reflector structure.