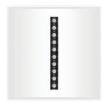

**Surface Mounted** 

**IP20** 

The small member of the Darkzone surface-mounted models offers high luminaire efficiency and excellent light comfort.

LSR30

LSR30/1 LSR30/2

Designed to be a unique choice in areas where light comfort comes to the forefront, the DarkZone stand out with their simple but elegant stance. The special reflector structures used in the luminaires are designed to provide the best solution for areas where glare is not desired. It minimizes eye fatigue by providing extremely high visibility in an area where glare is virtually absent.