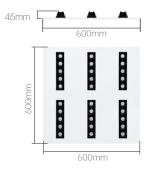

**PGR** 

Recessed IP20

The luminaire are designed in 2 different types as flat and curved. According to

the needs of the place can be preffered

PGR60/1

DarkZone series luminaire can be used with different designed luminaire structures thanks to the modules used. The inward curved PGR model offers a different aesthetic structure in spaces. The optical system with black reflector used in the luminaire reflect the black and white contrast to the places in style. It can be produced in accordance with different types of suspend ceilings. High efficiency LEDs and low-loss drivers are used to produce high efficiency luminaire efficiency

# **SPECIFICATIONS**

| Code    | Power | Luminous Flux | Colour | Weight |  |
|---------|-------|---------------|--------|--------|--|
| PGR60/1 | 35W   | 3.150 lm      | White  | 2,75kg |  |

IP20

The surface-mountable Darkzone models have an elegant look with a glare-free reflector structure.