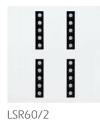

# **SPECIFICATIONS**

| Code    | Power         | Luminous Flux | Colour |
|---------|---------------|---------------|--------|
| LSR60/1 | 35W (17-35W)  | 3.150 lm      | White  |
| LSR60/2 | 45W (35-70W)  | 4.250 lm      | White  |
| LSR60/3 | 60W (50-100W) | 5.850 lm      | White  |