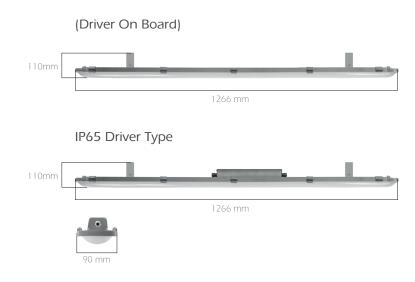

| Code               | ELW120-40                     | ELW120-60 | ELW120-80 |
|--------------------|-------------------------------|-----------|-----------|
| LED                | High efficiency Mid-Power LED |           |           |
| System Power       | 40 W                          | 60 W      | 80 W      |
| Light Flux         | 4.400lm                       | 6.600lm   | 8.800lm   |
| Colour Temperature | 3000 - 4000 - 5000 - 6500 K   |           |           |
| Cooler             | Cooling from the body surface |           |           |
| Voltage            | 220 volt - 50hz               |           |           |
| Body               | Aluminum extrusion            |           |           |
| Diffuser           | Opal - Polycarbonate diffuser |           |           |
| Colour             | Matt anodized                 |           |           |
| Accessory          | Assembly springs              |           |           |
| Box Dimensions     | 17x132x12 cm                  |           |           |
| Weight             | 3.100 gr                      |           |           |