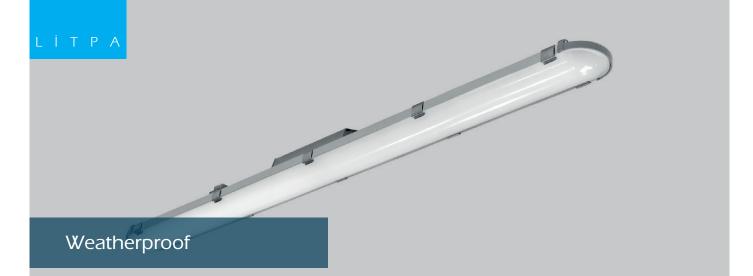

## ELW

## IP65

They can be used in many areas for parking, storage, technical rooms and other areas for industrial purposes. It is possible to reduce and increase the light level by controlling with the automation system. While saving energy in this way, the luminaire life does not decrease thanks to the LEDs used in the product.