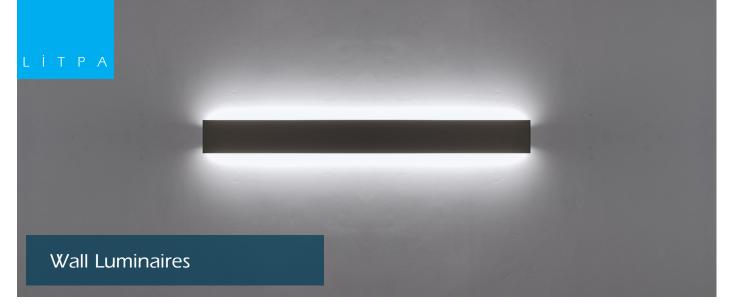

## IP44

WLS coded products are wall luminaires that can provide double-sided light. They can be used horizontally or vertically. It is possible to make creative lighting designs when used together in different sizes and mixing long size and short size together .It can be used linearly especially in hall areas.