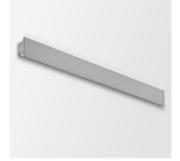

The luminaires can be easily mounted with the claw mounting brackets.

1025mm

| Code               | WLS100-2                     | WLS100-1 |
|--------------------|------------------------------|----------|
| LED                | High efficiency Midpower LED |          |
| Power              | 34W                          | 17W      |
| Luminous Flux      | 2.200m                       | 1.100lm  |
| Colour Temperature | 3000 - 4000 - 5000K          |          |
| Voltage            | 220V - 50Hz                  |          |
| Body               | Aluminum extrusion           |          |
| Cooler             | Aluminum                     |          |
| Diffuser           | Acrylic opal lens            |          |