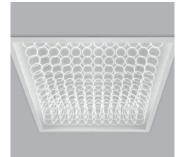

LGO

LGO-MP (Micro-Prismatic diffuser) Micro-prismatic diffuser creates variable effects according to your point of view

|         | Code    |        | а     | b      | Cut-Out    |  |
|---------|---------|--------|-------|--------|------------|--|
| Σ       | LGO 001 | 30-60  | 295mm | 595mm  | 280x580mm  |  |
| GYPSUM  | LGO 001 | 60-60  | 595mm | 595mm  | 580x580mm  |  |
| ß       | LGO 001 | 30-120 | 295mm | 1195mm | 280x1180mm |  |
| 7       | LGO 002 | 30-60  | 299mm | 599mm  | -          |  |
| CLIP-IN | LGO 002 | 60-60  | 599mm | 599mm  | -          |  |
| 5       | LGO 002 | 30-120 | 299mm | 1199mm | -          |  |
| ~       | LGO 300 | 30-60  | 295mm | 595mm  | -          |  |
| MODULAR | LGO 300 | 60-60  | 595mm | 595mm  | -          |  |
| B       | LGO 300 | 30-120 | 295mm | 1195mm | -          |  |
| ž       | LGO 300 | 60-120 | 595mm | 1195mm | -          |  |