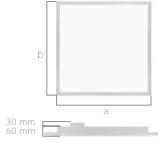

LGO

LGO-MP (Micro-Prismatic diffuser) Micro-prismatic diffuser creates variable effects according to your point of view

|         | Code    |        | а     | b      | Cut-Out    |  |
|---------|---------|--------|-------|--------|------------|--|
| Σ       | LGO 001 | 30-60  | 295mm | 595mm  | 280x580mm  |  |
| GYPSUM  | LGO 001 | 60-60  | 595mm | 595mm  | 580x580mm  |  |
| ß       | LGO 001 | 30-120 | 295mm | 1195mm | 280x1180mm |  |
| 7       | LGO 002 | 30-60  | 299mm | 599mm  | -          |  |
| CLIP-IN | LGO 002 | 60-60  | 599mm | 599mm  | -          |  |
| 5       | LGO 002 | 30-120 | 299mm | 1199mm | -          |  |
| ~       | LGO 300 | 30-60  | 295mm | 595mm  | -          |  |
| MODULAR | LGO 300 | 60-60  | 595mm | 595mm  | -          |  |
| B       | LGO 300 | 30-120 | 295mm | 1195mm | -          |  |
| ž       | LGO 300 | 60-120 | 595mm | 1195mm | -          |  |