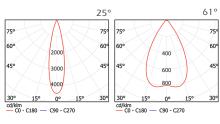

| Code               | D-LFA3 / D-LFK3                                     | D-LFA4 / D-LFK4          | D-LFB9 / D-LFK9 |
|--------------------|-----------------------------------------------------|--------------------------|-----------------|
| LED                | High Efficiency Power LED                           |                          |                 |
| System Power       | 4 W                                                 | 5,5 W                    | 12 W            |
| Light Flux         | 260 lm                                              | 350 lm                   | 800 lm          |
| Colour Temperature | 3000 - 4000 - 5000 K, R-G-B - Amber                 |                          |                 |
| Voltage            | 220V - 50Hz                                         |                          |                 |
| Body               | Aluminum injection painted with electrostatic paint |                          |                 |
| Cooler             | Cooling from the body surface                       |                          |                 |
| Lens Angle         | 12°, 25°, 29°, 61° Lens                             |                          |                 |
| Glass              | 3 mm thickness tempered                             |                          |                 |
| Colour             | Grey                                                |                          |                 |
| Box Dimensions     | 15x15x20cm<br>15x15x30cm                            | 15x15x20cm<br>15x15x30cm | 18x18x25cm      |
| Weight             | 800 gr                                              | 800 gr                   | 1.590 gr        |