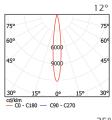

| Code               | D-LFA3 / D-LFK3                                     | D-LFA4 / D-LFK4          | D-LFB9 / D-LFK9 |
|--------------------|-----------------------------------------------------|--------------------------|-----------------|
| LED                | High Efficiency Power LED                           |                          |                 |
| System Power       | 4 W                                                 | 5,5 W                    | 12 W            |
| Light Flux         | 260 lm                                              | 350 lm                   | 800 lm          |
| Colour Temperature | 3000 - 4000 - 5000 K, R-G-B - Amber                 |                          |                 |
| Voltage            | 220V - 50Hz                                         |                          |                 |
| Body               | Aluminum injection painted with electrostatic paint |                          |                 |
| Cooler             | Cooling from the body surface                       |                          |                 |
| Lens Angle         | 12°, 25°, 29°, 61° Lens                             |                          |                 |
| Glass              | 3 mm thickness tempered                             |                          |                 |
| Colour             | Grey                                                |                          |                 |
| Box Dimensions     | 15x15x20cm<br>15x15x30cm                            | 15x15x20cm<br>15x15x30cm | 18x18x25cm      |
| Weight             | 800 gr                                              | 800 gr                   | 1.590 gr        |