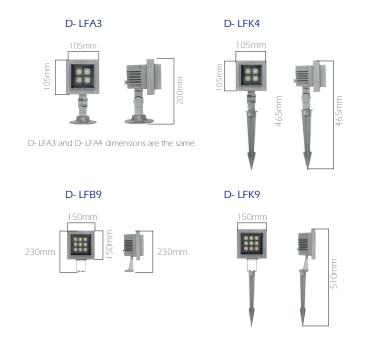

## D-LFA / D-LFB

D-LFB9

D-LFK9

D-LFA4

D-LFK4

D-LFK3

Special lighting system designed with high efficiency LED technology within range of 4 to 12 W for outdoor applications. Can also be employed in architectural garden lighting, tree lighting and for highlighting details.

Durability in all kinds of outdoor conditions thanks to corrosion-resistant cast aluminum outer body thereof. Two different types of mounting options are offered. The models include the type with foot anchored to the ground and the type with foot driven into the ground.

| Code               | D-LFA3 / D-LFK3                                     | D-LFA4 / D-LFK4          | D-LFB9 / D-LFK9 |
|--------------------|-----------------------------------------------------|--------------------------|-----------------|
| LED                | High Efficiency Power LED                           |                          |                 |
| System Power       | 4 W                                                 | 5,5 W                    | 12 W            |
| Light Flux         | 260 lm                                              | 350 lm                   | 800 lm          |
| Colour Temperature | 3000 - 4000 - 5000 K, R-G-B - Amber                 |                          |                 |
| Voltage            | 220V - 50Hz                                         |                          |                 |
| Body               | Aluminum injection painted with electrostatic paint |                          |                 |
| Cooler             | Cooling from the body surface                       |                          |                 |
| Lens Angle         | 12°, 25°, 29°, 61° Lens                             |                          |                 |
| Glass              | 3 mm thickness tempered                             |                          |                 |
| Colour             | Grey                                                |                          |                 |
| Box Dimensions     | 15x15x20cm<br>15x15x30cm                            | 15x15x20cm<br>15x15x30cm | 18x18x25cm      |
| Weight             | 800 gr                                              | 800 gr                   | 1.590 gr        |