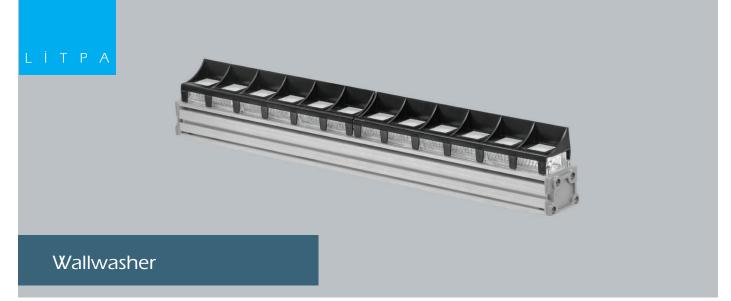

## IP66

QTM/EVO

Adjustable Mounting Bracket

The integrated sealing lens structure on the body surface allows the luminaire to be successfully used in outdoor applications. It provides excellent comfort thanks to its special lens and light cutter structure in areas where light escape is not desired.

However, it does not compromise light efficiency.

| Code        | а      |
|-------------|--------|
| QTM/EVO 50  | 505 mm |
| QTM/EVO 100 | 995 mm |

| Code               | QTM/EVQ 50                                     | QTM/EVO 100 |
|--------------------|------------------------------------------------|-------------|
|                    | GIIVI/EVO 30                                   | GIM/EVO 100 |
| LED Type           | High efficiency Power LED                      |             |
| LED Quantity       | 12pcs                                          | 24pcs       |
| System Power       | 27W                                            | 54W         |
| Light Flux         | 2.700lm                                        | 5.400lm     |
| Body               | Aluminum extrusion                             |             |
| Cooler             | Cooling from the body surface                  |             |
| Diffuser           | Polycarbonate                                  |             |
| Optic              | High efficiency lens                           |             |
| Colour Temperature | 3000K - 4000K - 5000K, red, blue, green, amber |             |
| Accessory          | Waterproof connector                           |             |