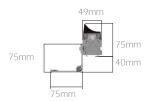

## IP66

QTM/EVO

Adjustable Mounting Bracket

The integrated sealing lens structure on the body surface allows the luminaire to be successfully used in outdoor applications. It provides excellent comfort thanks to its special lens and light cutter structure in areas where light escape is not desired.