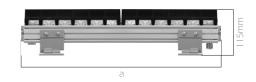

## IP66

QTM/EVO

Adjustable Mounting Bracket

The integrated sealing lens structure on the body surface allows the luminaire to be successfully used in outdoor applications. It provides excellent comfort thanks to its special lens and light cutter structure in areas where light escape is not desired.

However, it does not compromise light efficiency.

| Code        | а      |
|-------------|--------|
| QTM/EVO 50  | 505 mm |
| QTM/EVO 100 | 995 mm |

| Code               | QTM/EVQ 50                                     | QTM/EVO 100 |
|--------------------|------------------------------------------------|-------------|
|                    | GIIVI/EVO 30                                   | GIM/EVO 100 |
| LED Type           | High efficiency Power LED                      |             |
| LED Quantity       | 12pcs                                          | 24pcs       |
| System Power       | 27W                                            | 54W         |
| Light Flux         | 2.700lm                                        | 5.400lm     |
| Body               | Aluminum extrusion                             |             |
| Cooler             | Cooling from the body surface                  |             |
| Diffuser           | Polycarbonate                                  |             |
| Optic              | High efficiency lens                           |             |
| Colour Temperature | 3000K - 4000K - 5000K, red, blue, green, amber |             |
| Accessory          | Waterproof connector                           |             |