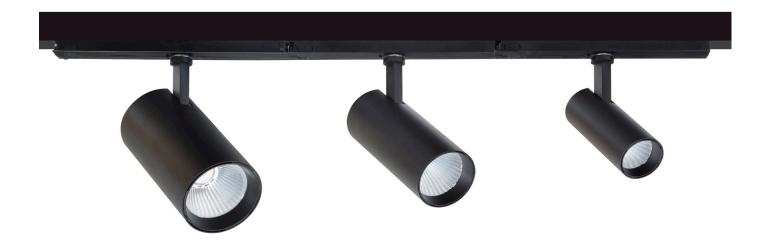

RLP IP20

RLP is type of fixture which can be easily used in a practical manner thanks to the design thereof allowing it to be moved and turned to all directions easily by mounting on rails in case of need for store, shop window and emphasized lighting. Highly efficient COB LEDs can have a very long life. Desired illumination levels are obtained in the spaces with different power options. With black and white color options, luminaires suitable for the architecture and decoration of the space can be selected.