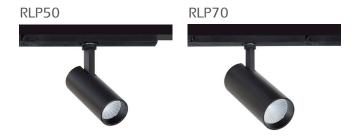

Body: Aluminium exxtrusion body
Reflector: %99 pure aluminium
Diffuser: 3 mm thick transparent glass

| Code   | LED Type | Luminous Flux | System Power | Voltage   | Colour Temperature | Weight | Product Colour |
|--------|----------|---------------|--------------|-----------|--------------------|--------|----------------|
| RLP 50 | COB Led  | 900 lm        | 12W          | 220V-50Hz | 3000-4000-5000 K   | 400gr  | Black / White  |
| RLP 70 | COB Led  | 2.100 lm      | 25W          | 220V-50Hz | 3000-4000-5000 K   | 570gr  | Black / White  |
| RLP 90 | COB Led  | 3.380 lm      | 36W          | 220V-50Hz | 3000-4000-5000 K   | 900gr  | Black / White  |