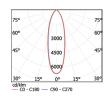

Body: Aluminium exxtrusion body
Reflector: %99 pure aluminium
Diffuser: 3 mm thick transparent glass

| Code   | LED Type | Luminous Flux | System Power | Voltage   | Colour Temperature | Weight | Product Colour |
|--------|----------|---------------|--------------|-----------|--------------------|--------|----------------|
| RLP 50 | COB Led  | 900 lm        | 12W          | 220V-50Hz | 3000-4000-5000 K   | 400gr  | Black / White  |
| RLP 70 | COB Led  | 2.100 lm      | 25W          | 220V-50Hz | 3000-4000-5000 K   | 570gr  | Black / White  |
| RLP 90 | COB Led  | 3.380 lm      | 36W          | 220V-50Hz | 3000-4000-5000 K   | 900gr  | Black / White  |