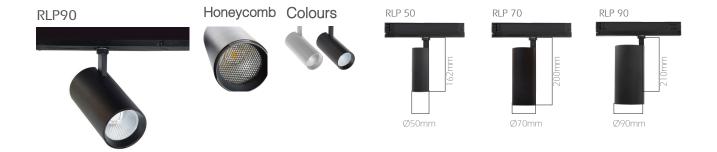

Body: Aluminium exxtrusion body
Reflector: %99 pure aluminium
Diffuser: 3 mm thick transparent glass

| Code   | LED Type | Luminous Flux | System Power | Voltage   | Colour Temperature | Weight | Product Colour |
|--------|----------|---------------|--------------|-----------|--------------------|--------|----------------|
| RLP 50 | COB Led  | 900 lm        | 12W          | 220V-50Hz | 3000-4000-5000 K   | 400gr  | Black / White  |
| RLP 70 | COB Led  | 2.100 lm      | 25W          | 220V-50Hz | 3000-4000-5000 K   | 570gr  | Black / White  |
| RLP 90 | COB Led  | 3.380 lm      | 36W          | 220V-50Hz | 3000-4000-5000 K   | 900gr  | Black / White  |