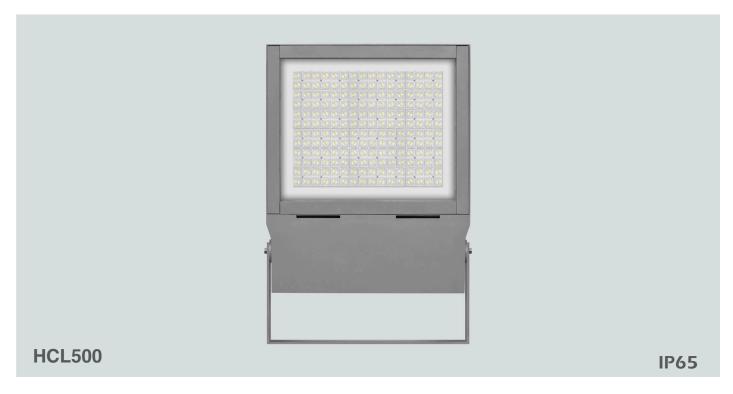

## Outdoor - Floodlights

HCL floodlights are products with high luminous efficiency. With its IP65 protected body and corrosion resistant antistatic paint coating, it offers a long service life. The sealing is at the highest level by using silicone gasket at the points where the cover and glass meet the body.

Body: Aluminum injection Led: Power or Mid-Power

Front Glass: 5mm thick tempered glass

Driver : Included

| Code       | Beam         | Luminous Flux | System Power | Voltage   | Colour Temperature   | Weight |
|------------|--------------|---------------|--------------|-----------|----------------------|--------|
| HCL 500 NB | 15°          | 57.000        | 500 W        | 220V-50Hz | 3000-4000-5000-6500K | 17.5kg |
| HCL 500 MB | 50°          | 61.000        | 500 W        | 220V-50Hz | 3000-4000-5000-6500K | 17.5kg |
| HCL 500 WB | 90°          | 60.000        | 500 W        | 220V-50Hz | 3000-4000-5000-6500K | 17.5kg |
| HCL 450 AS | Asymmetrical | 58.000        | 500 W        | 220V-50Hz | 3000-4000-5000-6500K | 17.5kg |