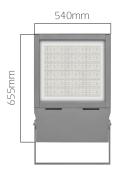

Body: Aluminum injection Led: Power or Mid-Power

Front Glass: 5mm thick tempered glass

Driver : Included

| Code       | Beam         | Luminous Flux | System Power | Voltage   | Colour Temperature   | Weight |
|------------|--------------|---------------|--------------|-----------|----------------------|--------|
| HCL 500 NB | 15°          | 57.000        | 500 W        | 220V-50Hz | 3000-4000-5000-6500K | 17.5kg |
| HCL 500 MB | 50°          | 61.000        | 500 W        | 220V-50Hz | 3000-4000-5000-6500K | 17.5kg |
| HCL 500 WB | 90°          | 60.000        | 500 W        | 220V-50Hz | 3000-4000-5000-6500K | 17.5kg |
| HCL 450 AS | Asymmetrical | 58.000        | 500 W        | 220V-50Hz | 3000-4000-5000-6500K | 17.5kg |