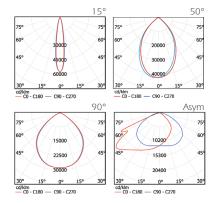

Body: Aluminum injection Led: Power or Mid-Power

Front Glass: 5mm thick tempered glass

Driver : Included

| Code       | Beam         | Luminous Flux | System Power | Voltage   | Colour Temperature   | Weight |
|------------|--------------|---------------|--------------|-----------|----------------------|--------|
| HCL 500 NB | 15°          | 57.000        | 500 W        | 220V-50Hz | 3000-4000-5000-6500K | 17.5kg |
| HCL 500 MB | 50°          | 61.000        | 500 W        | 220V-50Hz | 3000-4000-5000-6500K | 17.5kg |
| HCL 500 WB | 90°          | 60.000        | 500 W        | 220V-50Hz | 3000-4000-5000-6500K | 17.5kg |
| HCL 450 AS | Asymmetrical | 58.000        | 500 W        | 220V-50Hz | 3000-4000-5000-6500K | 17.5kg |