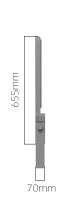

Body: Aluminum injection Led: Power or Mid-Power

Front Glass: 5mm thick tempered glass

Driver : Included

| Code       | Beam         | Luminous Flux | System Power | Voltage   | Colour Temperature   | Weight |
|------------|--------------|---------------|--------------|-----------|----------------------|--------|
| HCL 500 NB | 15°          | 57.000        | 500 W        | 220V-50Hz | 3000-4000-5000-6500K | 17.5kg |
| HCL 500 MB | 50°          | 61.000        | 500 W        | 220V-50Hz | 3000-4000-5000-6500K | 17.5kg |
| HCL 500 WB | 90°          | 60.000        | 500 W        | 220V-50Hz | 3000-4000-5000-6500K | 17.5kg |
| HCL 450 AS | Asymmetrical | 58.000        | 500 W        | 220V-50Hz | 3000-4000-5000-6500K | 17.5kg |