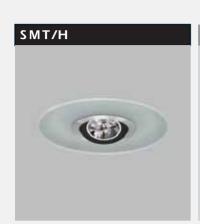

# Description

**Body:** Manufactured from 1,5mm thick spinned aluminum **Glass:** 4mm thick tempered, frosted glass

| Code  | Lamp                               | Color    |
|-------|------------------------------------|----------|
| SMT/H | FC55W+35W QR111<br>FC55W+50W QR111 | Aluminum |

Box Dimensions

Weight

Inside box 1 PCS. SMT/H 420x420x160 mm

SMT/H 2.350 gr

Cut-out: Ø 378 mm

Protection: IP20