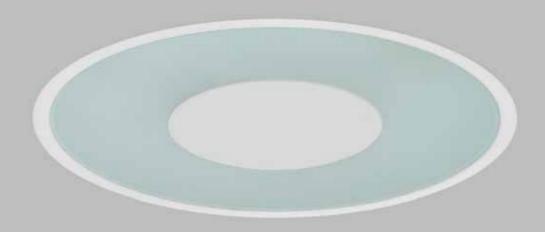

## Fluorescent Downlights

A new product with an eligible characteristic that uses creative design with modern production, the SMT Series demonstrates how local production capability can be combined with advanced techniques and materials in a creative and modern approach. It provides comfortable no-glare light suitable for any venue and attractive optical characteristics due to its use of frosted glass. This multipurpose manufactured product also allows the circular fluorescent lamp to be used with LED or adjustable halogen lamps.

# Description

**Body:** Manufactured from 1,5mm thick spinned aluminum **Glass:** 4mm thick tempered, frosted glass

| Code  | Lamp                               | Color    |
|-------|------------------------------------|----------|
| SMT/H | FC55W+35W QR111<br>FC55W+50W QR111 | Aluminum |