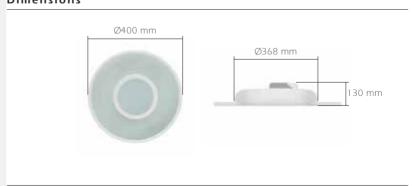

#### Dimensions

| Des |  |  |
|-----|--|--|
|     |  |  |
|     |  |  |

**Body:** Manufactured from 1,5mm thick spinned aluminum spinned aluminum and painted with 80 micron electrostatic powder paint Glass: 4mm thick tempered, frosted glass L: Led

#### Dimensions