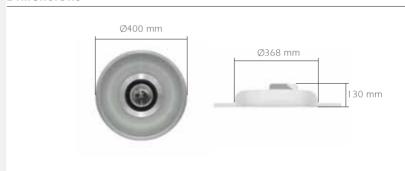

Box Dimensions

Weight

Inside box 1 PCS. SMT/H 420x420x160 mm

SMT/H 2.350 gr

Cut-out: Ø 378 mm

Protection: IP20

#### Dimensions

| Des |  |  |
|-----|--|--|
|     |  |  |
|     |  |  |

**Body:** Manufactured from 1,5mm thick spinned aluminum spinned aluminum and painted with 80 micron electrostatic powder paint Glass: 4mm thick tempered, frosted glass L: Led