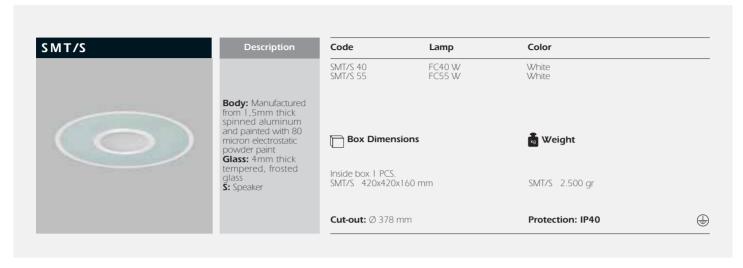

# Description

**Body:** Manufactured from 1,5mm thick spinned aluminum **Glass:** 4mm thick tempered, frosted glass

| Code  | Lamp                               | Color    |
|-------|------------------------------------|----------|
| SMT/H | FC55W+35W QR111<br>FC55W+50W QR111 | Aluminum |

Box Dimensions

Weight

Inside box 1 PCS. SMT/H 420x420x160 mm

SMT/H 2.350 gr

Cut-out: Ø 378 mm

Protection: IP20