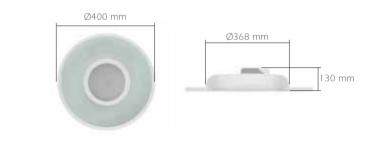

| sions            | 🔓 Weight         |  |
| Inside box 1 PCS.<br>SMT/A 420x420 |                  | SMT/A 2.200 gr   |  |
| <b>Cut-out:</b> Ø 378              | mm               | Protection: IP40 |  |

#### Dimensions





| Code                               | Lamp             | Color            |  |
|------------------------------------|------------------|------------------|--|
| SMT/K 40<br>SMT/K 55               | FC40 W<br>FC55 W | White<br>White   |  |
| Box Dimen                          | sions            | <b>Weight</b>    |  |
| Inside box 1 PCS.<br>SMT/K 420x420 |                  | SMT/K 2.300 gr   |  |
| <b>Cut-out:</b> Ø 378              | mm               | Protection: IP40 |  |

#### Dimensions



#### CIRCULAR FLUORESCENT DOWNLIGHTS/ (SMT)





#### Dimensions