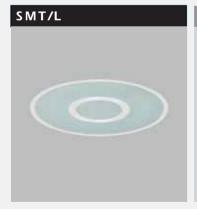

#### Dimensions

| Des |  |  |
|-----|--|--|
|     |  |  |
|     |  |  |

**Body:** Manufactured from 1,5mm thick spinned aluminum spinned aluminum and painted with 80 micron electrostatic powder paint Glass: 4mm thick tempered, frosted glass L: Led

| Code     | Lamp           | Color |
|----------|----------------|-------|
| SMT/L 40 | FC40 W+SMD Led | White |
| SMT/L 55 | FC55 W+SMD Led | White |

Box Dimensions

Weight

Inside box 1 PCS. SMT/L 420x420x160 mm