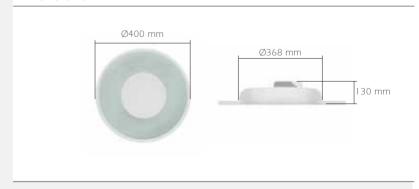

C40 W<br>FC55 W | White<br>White   |  |
| Box Dimen                          | sions            | 🔓 Weight         |  |
| Inside box 1 PCS.<br>SMT/A 420x420 |                  | SMT/A 2.200 gr   |  |
| <b>Cut-out:</b> Ø 378              | mm               | Protection: IP40 |  |

#### Dimensions





| Code                               | Lamp             | Color            |  |
|------------------------------------|------------------|------------------|--|
| SMT/K 40<br>SMT/K 55               | FC40 W<br>FC55 W | White<br>White   |  |
| Box Dimen                          | sions            | <b>Weight</b>    |  |
| Inside box 1 PCS.<br>SMT/K 420x420 |                  | SMT/K 2.300 gr   |  |
| <b>Cut-out:</b> Ø 378              | mm               | Protection: IP40 |  |

#### Dimensions



#### CIRCULAR FLUORESCENT DOWNLIGHTS/ (SMT)





#### Dimensions