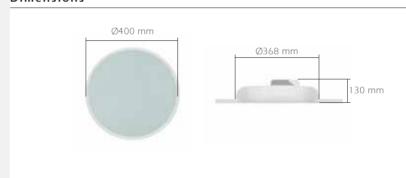

-------|-------|
| SMT/L 40 | FC40 W+SMD Led | White |
| SMT/L 55 | FC55 W+SMD Led | White |

Box Dimensions

Weight

Inside box 1 PCS. SMT/L 420x420x160 mm

SMT/L 2.300 gr

Cut-out: Ø 378 mm

Protection: IP20

#### Dimensions



#### CIRCULAR FLUORESCENT DOWNLIGHTS / (SMT)

#### √SÞ ( € € ← RoHS)



| Code                               | Lamp             | Color            |  |
|------------------------------------|------------------|------------------|--|
| SMT/A 40<br>SMT/A 55               | FC40 W<br>FC55 W | White<br>White   |  |
| Box Dimen                          | sions            | 🔓 Weight         |  |
| Inside box 1 PCS.<br>SMT/A 420x420 |                  | SMT/A 2.200 gr   |  |
| <b>Cut-out:</b> Ø 378              | mm               | Protection: IP40 |  |

#### Dimensions





| Code                               | Lamp             | Color            |  |
|------------------------------------|------------------|------------------|--|
| SMT/K 40<br>SMT/K 55               | FC40 W<br>FC55 W | White<br>White   |  |
| Box Dimen                          | sions            | <b>Weight</b>    |  |
| Inside box 1 PCS.<br>SMT/K 420x420 |                  | SMT/K 2.300 gr   |  |
| <b>Cut-out:</b> Ø 378              | mm               | Protection: IP40 |  |

#### Dimensions



#### CIRCULAR FLUORESCENT DOWNLIGHTS/ (SMT)





#### Dimensions