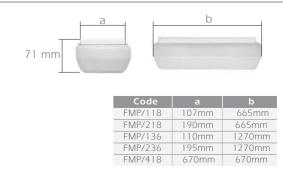

### BASIC BATTEN FIXTURES / FMP

I C E 🚱 🕢 Rohs

|         |                                                                                                                                                                     |                                                                                        |                    |                                    | 4x18W L                   |
|---------|---------------------------------------------------------------------------------------------------------------------------------------------------------------------|----------------------------------------------------------------------------------------|--------------------|------------------------------------|---------------------------|
| FMP 418 | Description                                                                                                                                                         | Code                                                                                   | Lamp               | Color                              | 135° 135°                 |
|         | Housing:<br>The housings are made<br>of 0.6 mm thick high<br>quality steel.                                                                                         | FMP/418                                                                                | 4x18W L            | White                              | 90° 90°<br>45° 45°        |
|         | The housing and the<br>cover can be joined<br>together simply without<br>the use of any tools.<br><b>Opal Diffuser (OP):</b><br>Opal acrylic injection<br>diffuser. | Box Dimensio                                                                           | ons                | 🐻 Weight                           | cd/klm<br>C0-C180C90-C270 |
|         |                                                                                                                                                                     | ): Inside box 1 PCS                                                                    |                    | FMP/418 3.400 gr                   |                           |
|         |                                                                                                                                                                     |                                                                                        |                    | Protection: IP40                   |                           |
|         |                                                                                                                                                                     |                                                                                        |                    |                                    |                           |
| FMP 2x  | Description                                                                                                                                                         | Code                                                                                   | Lamp               | Color                              |                           |
|         |                                                                                                                                                                     | FMP/218<br>FMP/236                                                                     | 2x18W L<br>2x36W L | White<br>White                     |                           |
|         | Housing:<br>The housings are made<br>of 0.6 mm thick high<br>quality steel.<br>The housing and the<br>cover can be joined<br>to acther circle without               | Box Dimensio                                                                           | ons                | 🐻 Weight                           |                           |
|         | together simply without<br>the use of any tools.<br><b>Opal Diffuser (OP):</b><br>Opal acrylic injection<br>diffuser.                                               | Inside box 1 PCS<br>FMP/218 235x 680x95mm<br>FMP/236 235x1335x80mm                     |                    | FMP/218 1.900gr<br>FMP/236 3.500gr |                           |
|         |                                                                                                                                                                     |                                                                                        |                    | Protection: IP40                   |                           |
|         |                                                                                                                                                                     |                                                                                        |                    |                                    |                           |
| FMP 1x  | Description                                                                                                                                                         | Code                                                                                   | Lamp               | Color                              |                           |
|         |                                                                                                                                                                     | FMP/118<br>FMP/136                                                                     | 1x18W L<br>1x36W L | White<br>White                     |                           |
|         | Housing:<br>The housings are made<br>of 0.6 mm thick high<br>quality steel.                                                                                         |                                                                                        |                    |                                    |                           |
|         | The housing and the<br>cover can be joined<br>together simply without                                                                                               | Box Dimensions<br>Inside box 1 PCS<br>FMP/118 120x 680x95 mm<br>FMP/136 120x1315x95 mm |                    | 🐻 Weight                           |                           |
|         | the use of any tools.<br><b>Opal Diffuser (OP):</b><br>Opal acrylic injection<br>diffuser.                                                                          |                                                                                        |                    | FMP/118 1.250<br>FMP/136 2.150     |                           |
|         | diffaser.                                                                                                                                                           |                                                                                        |                    |                                    |                           |

#### Dimensions