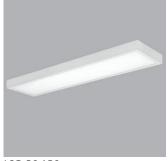

## LSO

LSO 60-60

LSO 30-120

## IP20 IP40 Optional

LSO luminaires, which have a lot of usage areas, are used in the places where there are no opportunities of recessed ceiling by installing onto the surface. They are produced with the shape square and rectangle according to the needs and meets different needs of power. They are produced with the understanding of eye-pleasing simple, stylish structure and high quality production.