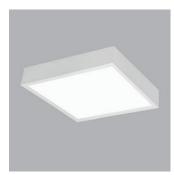

## LSO

LSO 60-60

LSO 30-120

## IP20 IP40 Optional

LSO luminaires, which have a lot of usage areas, are used in the places where there are no opportunities of recessed ceiling by installing onto the surface. They are produced with the shape square and rectangle according to the needs and meets different needs of power. They are produced with the understanding of eye-pleasing simple, stylish structure and high quality production.