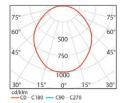

000 K          |                  |               |  |
| Voltage            | 220V - 50Hz                   |                  |               |  |
| Body               | 0,60 DKP sheet                |                  |               |  |
| Diffuser           | 1,2 mm thick opal             |                  |               |  |
| Cooler             | Cooling from the body surface |                  |               |  |
| Frame              | 1 mm DKP sheet                |                  |               |  |
| Colour             | White or Grey                 |                  |               |  |
| Box Dimensions     | 39x39x10 cm                   | 32x122x8 cm      | 65x64x14 cm   |  |
| Weight             | 2.000 gr                      | 5.000 gr         | 5.100 gr      |  |