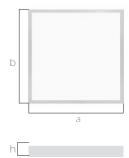

| Code       | а       | b      | h     |
|------------|---------|--------|-------|
| LSO 30-30  | 370 mm  | 370 mm | 80 mm |
| LSO 30-60  | 575 mm  | 300 mm | 70 mm |
| LSO 60-60  | 605 mm  | 605 mm | 70 mm |
| LSO 30-120 | 1150 mm | 300 mm | 70 mm |