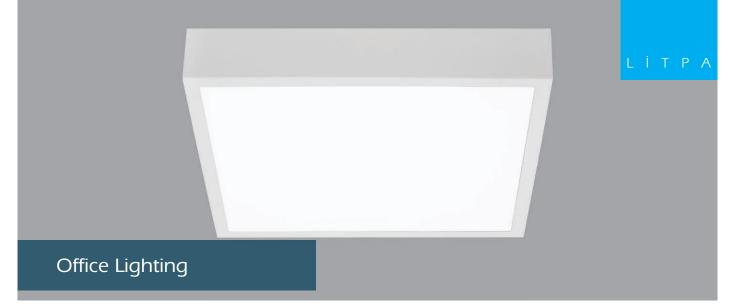

## LSO

LSO 60-60

LSO 30-120

## IP20 IP40 Optional

LSO luminaires, which have a lot of usage areas, are used in the places where there are no opportunities of recessed ceiling by installing onto the surface. They are produced with the shape square and rectangle according to the needs and meets different needs of power. They are produced with the understanding of eye-pleasing simple, stylish structure and high quality production.