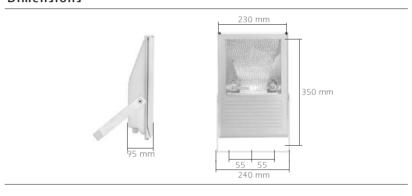

|
| JET 3/70 Wh<br>JET 3/150 Wh<br>JET 3/70 K<br>JET 3/150 K | 1x 70W HOLTS<br>1x150W HOLTS<br>1x 70W HOLTS<br>1x150W HOLTS | White<br>White<br>Black<br>Black | 60° 60° 800 30°              |
| Box Dimensions                                           |                                                              | Weight                           | cd/klm<br>—C0-C180 —C90-C270 |
| Inside box 1 PCS.<br>JET 3 270x360x100 mm                |                                                              | JET 3 4.650 gr                   |                              |
|                                                          |                                                              | Protection:                      | P65                          |

## Dimensions