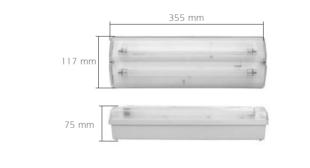

### EXIT & EMERGENCY FIXTURES

<\$> C € @ { RoHS RoHS

| Enex      | Description                                                                                                                                                                                                                            | Code                                                                                  | Lamp                         | Color                                                     |  |
|-----------|----------------------------------------------------------------------------------------------------------------------------------------------------------------------------------------------------------------------------------------|---------------------------------------------------------------------------------------|------------------------------|-----------------------------------------------------------|--|
|           | Maintained and non<br>maintained direction<br>indicating emergency<br>light. Single sided screen.<br>Manufactured in self-<br>extinguishing and fire                                                                                   | Enex                                                                                  | 8W L                         | White                                                     |  |
| 4         | extinguisming and the<br>retardant polycarbonate<br>according to CEI-21, CEI<br>60598-2-22 The latest<br>generation of sealed and<br>rechargeable Ni-Cd<br>batteries for high<br>temperature<br>Supply: 230V. 50 Hz<br>Duration: 1-3 h | Box Dimensions                                                                        |                              | 🐻 Weight                                                  |  |
|           |                                                                                                                                                                                                                                        | Inside box 1 PCS.<br>ENEX 135x370x95 mm                                               |                              | Inside box 1 PCS.<br>ENEX 18 1.150 gr<br>ENEX 28 1.300 gr |  |
|           |                                                                                                                                                                                                                                        |                                                                                       |                              | Protection: IP65                                          |  |
|           |                                                                                                                                                                                                                                        |                                                                                       |                              |                                                           |  |
| Enex Exit | Description                                                                                                                                                                                                                            | Code                                                                                  | Lamp                         | Color                                                     |  |
| Enex Exit | Description<br>Maintained and non<br>maintained direction<br>indicating emergency<br>light. Single sided screen.<br>Manufactured in self-<br>extinguishing and fire                                                                    | <b>Code</b><br>Enex (Left Side Arrow)<br>Enex (Right Side Arrow)<br>Enex (Down Arrow) | Lamp<br>8W L<br>8W L<br>8W L | <b>Color</b><br>White<br>White<br>White                   |  |
| Enex Exit | Maintained and non<br>maintained direction<br>indicating emergency<br>light. Single sided screen.<br>Manufactured in self-<br>extinguishing and fire<br>retardant polycarbonate<br>according to CEI-21, CEI<br>60598-2-22 The latest   | Enex (Left Side Arrow)<br>Enex (Right Side Arrow)                                     | 8W L<br>8W L                 | White<br>White                                            |  |
| Enex Exit | Maintained and non<br>maintained direction<br>indicating emergency<br>light. Single sided screen.<br>Manufactured in self-<br>extinguishing and fire<br>retardant polycarbonate<br>according to CEP21, CEI                             | Enex (Left Side Arrow)<br>Enex (Right Side Arrow)<br>Enex (Down Arrow)                | 8W L<br>8W L                 | White<br>White<br>White                                   |  |

#### Dimensions