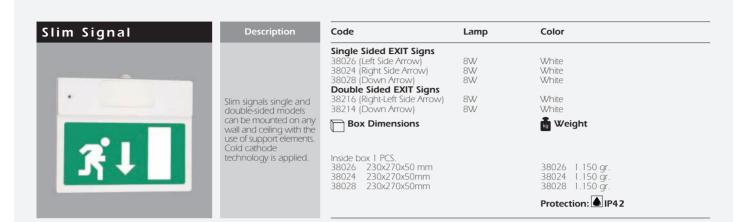

### EXIT & EMERGENCY FIXTURES

#### I C E 💽 🕢 Rohs

#### Dimensions

| CNC                   | Description                                                                                                             | Code                                   | Lamp   | Color            |
|-----------------------|-------------------------------------------------------------------------------------------------------------------------|----------------------------------------|--------|------------------|
|                       |                                                                                                                         | CNC                                    | 1x8 W  | White            |
| EXIT                  | <b>Body:</b> Made of 1 mm<br>thick DKP sheet steel and<br>painted with min. 80<br>micron electrostatic<br>powder paint. | Box Dimensions                         |        | 🐻 Weight         |
|                       |                                                                                                                         | Inside box 1 PCS.<br>CNC 260x365x70 mm |        | CNC 3.000 gr     |
|                       |                                                                                                                         |                                        |        | Protection: IP20 |
|                       |                                                                                                                         |                                        |        |                  |
| <b>N</b> <sup>1</sup> |                                                                                                                         | Dimensions                             |        |                  |
| Exit                  |                                                                                                                         |                                        | *      |                  |
| Suspension<br>Wire    |                                                                                                                         | 200 mm                                 | 200 mm | EXIT             |