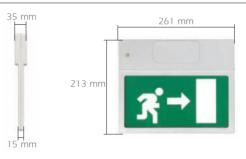

#### Dimensions

| CNC                   | Description                                                                                                             | Code                                   | Lamp   | Color            |
|-----------------------|-------------------------------------------------------------------------------------------------------------------------|----------------------------------------|--------|------------------|
|                       |                                                                                                                         | CNC                                    | 1x8 W  | White            |
| EXIT                  | <b>Body:</b> Made of 1 mm<br>thick DKP sheet steel and<br>painted with min. 80<br>micron electrostatic<br>powder paint. | Box Dimensions                         |        | 🐻 Weight         |
|                       |                                                                                                                         | Inside box 1 PCS.<br>CNC 260x365x70 mm |        | CNC 3.000 gr     |
|                       |                                                                                                                         |                                        |        | Protection: IP20 |
|                       |                                                                                                                         |                                        |        |                  |
| <b>N</b> <sup>1</sup> |                                                                                                                         | Dimensions                             |        |                  |
| Exit                  |                                                                                                                         |                                        | *      |                  |
| Suspension<br>Wire    |                                                                                                                         | 200 mm                                 | 200 mm | EXIT             |

#### Dimensions